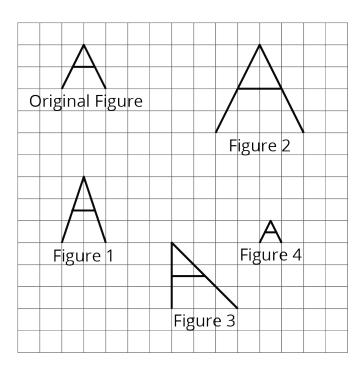

## **Unit 1, Lesson 1: What are Scaled Copies?**

1. Here is a figure that looks like the letter A, along with several other figures. Which figures are scaled copies of the original A? Explain how you know.