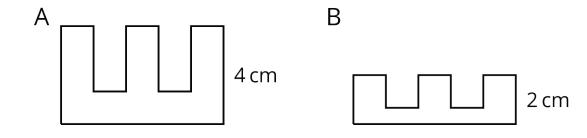

2. Tyler says that Figure B is a scaled copy of Figure A because all of the peaks are half as tall.

Do you agree with Tyler? Explain your reasoning.

3. Here is a picture of the Rose Bowl Stadium in Pasadena, CA.